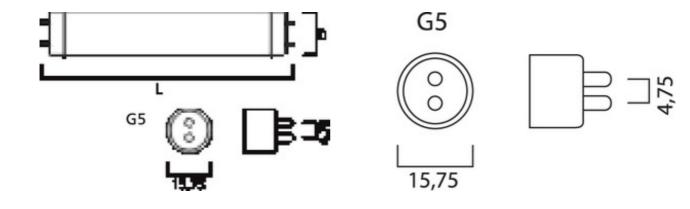

| Physical data                  |             |
|--------------------------------|-------------|
| Weight (kg)                    | 0.02        |
| Length base to base (mm) - A   | 288.3       |
| Length base to pin Min-Max - B | 293.0-295.4 |
| Lamp Length (mm) - C/L         | 302.5       |
| Lamp Diameter (mm) - D         | 16          |
| Packaging outer length (cm)    | 32.00       |
| Packaging outer height (cm)    | 10.50       |
| Packaging outer width (cm)     | 11.00       |
| Packaging single width (cm)    | 1.90        |
| Packaging single length (cm)   | 30.30       |
| Packaging single height (cm)   | 1.90        |