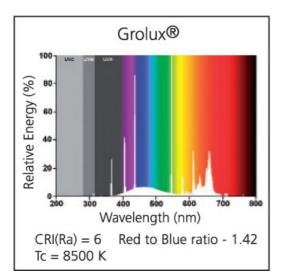

|



| Physical data                  |             |
|--------------------------------|-------------|
| Weight (kg)                    | 0.02        |
| Length base to base (mm) - A   | 288.3       |
| Length base to pin Min-Max - B | 293.0-295.4 |
| Lamp Length (mm) - C/L         | 302.5       |
| Lamp Diameter (mm) - D         | 16          |
| Packaging outer length (cm)    | 32.00       |
| Packaging outer height (cm)    | 10.50       |
| Packaging outer width (cm)     | 11.00       |
| Packaging single width (cm)    | 1.90        |
| Packaging single length (cm)   | 30.30       |
| Packaging single height (cm)   | 1.90        |



#### PHOTOMETRY