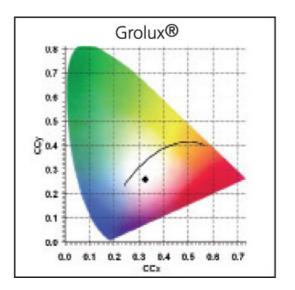

|



| Physical data                  |             |
|--------------------------------|-------------|
| Weight (kg)                    | 0.02        |
| Length base to base (mm) - A   | 288.3       |
| Length base to pin Min-Max - B | 293.0-295.4 |
| Lamp Length (mm) - C/L         | 302.5       |
| Lamp Diameter (mm) - D         | 16          |
| Packaging outer length (cm)    | 32.00       |
| Packaging outer height (cm)    | 10.50       |
| Packaging outer width (cm)     | 11.00       |
| Packaging single width (cm)    | 1.90        |
| Packaging single length (cm)   | 30.30       |
| Packaging single height (cm)   | 1.90        |



#### PHOTOMETRY