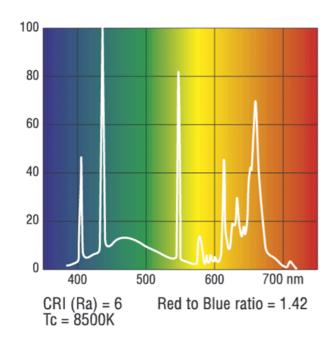

#### **PHOTOMETRY**

#### Range features

- High level of blue and red radiation helps promote healthy plant growth
- Strengthens the natural colours of aquatic plants and fish in aquariums
- Promotes the process of photo-synthesis in plants
- · Oldest, but most optimal light colour for plants and aquaria
- Applications
- · For lighting of fresh water aquariums
- · Complete or additional artificial lighting of plants
- Recommended for use in greenhouses, indoor gardens, flower shows and conservatories

#### **DATA TABLE**

| $\sim$ |    | 1   |    |     |    |
|--------|----|-----|----|-----|----|
| Ge     | ne | rai | ıa | la: | ſА |

| Ordering number            | 0000150                                                                                                                                                                                                                                                                                                                                                                                                                                                           |
|----------------------------|-------------------------------------------------------------------------------------------------------------------------------------------------------------------------------------------------------------------------------------------------------------------------------------------------------------------------------------------------------------------------------------------------------------------------------------------------------------------|
| Average life (Nominal) (h) | 10000                                                                                                                                                                                                                                                                                                                                                                                                                                                             |
| Lamp shape                 | 25000                                                                                                                                                                                                                                                                                                                                                                                                                                                             |
| Lamp finish                | Coated                                                                                                                                                                                                                                                                                                                                                                                                                                                            |
| Dimmable                   | Yes                                                                                                                                                                                                                                                                                                                                                                                                                                                               |
| Cap/Base                   | G13                                                                                                                                                                                                                                                                                                                                                                                                                                                               |
| Туре                       | T8-Petcare                                                                                                                                                                                                                                                                                                                                                                                                                                                        |
| EAN code                   | 5410288001500                                                                                                                                                                                                                                                                                                                                                                                                                                                     |
| E-number FI                | 4943112                                                                                                                                                                                                                                                                                                                                                                                                                                                           |
| E-number SE                | 8356672                                                                                                                                                                                                                                                                                                                                                                                                                                                           |
| Long description           | High level of blue and red radiation helps promote healthy plant growth. Strengthens the natural colours of aquatic plants and fish in aquariums. Promotes the process of photo-synthesis in plants. Oldest, but most optimal light colour for plants and aquaria. Applications. For lighting of fresh water aquariums. Complete or additional artificial lighting of plants. Recommended for use in greenhouses, indoor gardens, flower shows and conservatories |
| Product name               | F30W/T8/GRO                                                                                                                                                                                                                                                                                                                                                                                                                                                       |
| Lamp mercury content (mg)  | 10                                                                                                                                                                                                                                                                                                                                                                                                                                                                |
| Control gear required      | Yes                                                                                                                                                                                                                                                                                                                                                                                                                                                               |
| Fixture rating             | Open                                                                                                                                                                                                                                                                                                                                                                                                                                                              |
| IEC Reference              | IEC 60081                                                                                                                                                                                                                                                                                                                                                                                                                                                         |
| IEC Reference 2            | IEC 61195                                                                                                                                                                                                                                                                                                                                                                                                                                                         |
| Special purpose lamp       | Yes                                                                                                                                                                                                                                                                                                                                                                                                                                                               |
| Transformer required       | No                                                                                                                                                                                                                                                                                                                                                                                                                                                                |
| Sales pack quantity        | 25                                                                                                                                                                                                                                                                                                                                                                                                                                                                |
| Electrical data            |                                                                                                                                                                                                                                                                                                                                                                                                                                                                   |
| Watt (Rated) (W)           | 5                                                                                                                                                                                                                                                                                                                                                                                                                                                                 |
| Watt (Nominal) (W)         | 5                                                                                                                                                                                                                                                                                                                                                                                                                                                                 |
| Current (A)                | 0.37                                                                                                                                                                                                                                                                                                                                                                                                                                                              |