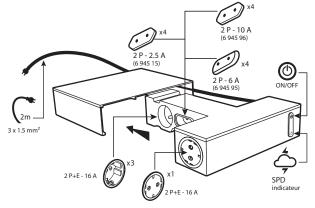

# 2. RANGE

| Presentation                                                    | Black/Grey |
|-----------------------------------------------------------------|------------|
| Comprises:                                                      |            |
| • 3 x 2P+E sockets - 1 2P+E flush socket - 4 x 2P               |            |
| with safety shutter.                                            | 6 945 15   |
| • 2 m power supply cord (3 G 1.5 mm <sup>2</sup> ) with moulded | 6 945 95   |
| French-German plug.                                             | 6 945 96   |
| <ul> <li>ON/OFF illuminated switch (blue LED).</li> </ul>       |            |
| <ul> <li>SPD with illuminated indicator (green LED).</li> </ul> |            |

#### **5.3 Electrical characteristics**

Voltage: 230 V~

Power: 3680 W MAX.

- 2P+E sockets: 16 A • 2P sockets: 6 A (6 945 95)
  - 10 A (6 945 96)
  - 2.5 A (6 945 15)

• SPD: Uc: 275 V - 50 Hz

Uoc: 4 kV Isccr: 3.0 kA Up: 1 kV Type: 3