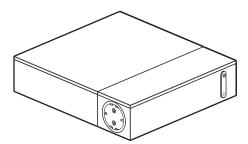

# 1. USE

Attractive case for integrated connections.

For connecting and protecting all appliances around the TV set.

Can hide and manage cables.

For integration in a TV cabinet (non-slip feet) or can be fixed to the wall with screws (not provided).

Equipped with an SPD

Supplied with self-locking cable tie to hold the cords together.