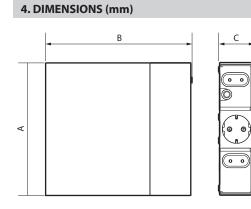

| 210 232 56 | Α   | В   | с  |
|------------|-----|-----|----|
| 210 252 50 | 210 | 232 | 56 |

| D   | E   | F    |
|-----|-----|------|
| 157 | 117 | 58.5 |